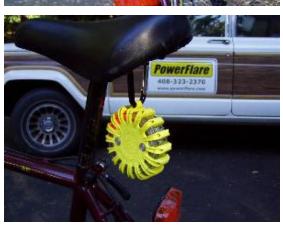

## PowerFlare® Bicycle Taillight Safety System Protection from all angles ...

Invented by a police officer, the **PowerFlare**® Safety Light is an ultra-rugged, ultrabright safety light. Visible for miles and strong enough to withstand being run over by a fire truck, the **PowerFlare**® unit can be attached to your bike, giving you true <u>360</u> <u>degree</u> protection. Unlike other bike lights, our system provides visibility to the *sides* of your bike, making you visible to drivers.

There is just no comparison to the little "flashers" that are out there now. Only the **PowerFlare**® bike light can give you peace of mind with true 360° visibility.

- Superior Visibility & Safety: Super-bright LED light array can be seen for miles.
- Easy to Use: The unit has 9 user-selectable patterns, allowing you to pick the one right for conditions. Clip on to seat, backpack, saddlebag with carbineer.
- Durable & Reliable: Can withstand demanding road conditions (also waterproof). Great on the street or the toughest mountain bike courses. No alkaline batteries to fail. Can run for over 100 hours per CR123 lithium battery. Rechargeable version available.
- Versatile: The same unit can be used for camping or even as a rescue signal if you get lost in the woods.