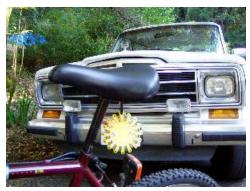

## PowerFlare® Bicycle Taillight Safety System Protection from all angles ...

Invented by a police officer, the **PowerFlare**® Safety Light is an ultra-rugged, ultrabright safety light. Visible for miles and strong enough to withstand being run over by a fire truck, the **PowerFlare**® unit can be attached to your bike, giving you true <u>360</u> <u>degree</u> protection. Unlike other bike lights, our system provides visibility to the *sides* of your bike, making you visible to drivers.

There is just no comparison to the little "flashers" that are out there now. Only the **PowerFlare**® bike light can give you peace of mind with true 360° visibility.

- Superior Visibility & Safety: Super-bright LED light array can be seen for miles.
- Easy to Use: The unit has 9 user-selectable patterns, allowing you to pick the one right for conditions. Clip on to seat, backpack, saddlebag with carbineer.
- Durable & Reliable: Can withstand demanding road conditions (also waterproof). Great on the street or the toughest mountain bike courses. No alkaline batteries to fail. Can run for over 100 hours per CR123 lithium battery. Rechargeable version available.
- Versatile: The same unit can be used for camping or even as a rescue signal if you get lost in the woods.