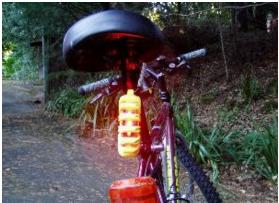

## PowerFlare® Bicycle Taillight Safety System Protection from all angles ...

Invented by a police officer, the **PowerFlare**® Safety Light is an ultra-rugged, ultrabright safety light. Visible for miles and strong enough to withstand being run over by a fire truck, the **PowerFlare**® unit can be attached to your bike, giving you true <u>360</u> <u>degree</u> protection. Unlike other bike lights, our system provides visibility to the *sides* of your bike, making you visible to drivers.

There is just no comparison to the little "flashers" that are out there now. Only the **PowerFlare**® bike light can give you peace of mind with true 360° visibility.

- Superior Visibility & Safety: Super-bright LED light array can be seen for miles.
- Easy to Use: The unit has 9 user-selectable patterns, allowing you to pick the one right for conditions. Clip on to seat, backpack, saddlebag with carbineer.
- Durable & Reliable: Can withstand demanding road conditions (also waterproof). Great on the street or the toughest mountain bike courses. No alkaline batteries to fail. Can run for over 100 hours per CR123 lithium battery. Rechargeable version available.
- Versatile: The same unit can be used for camping or even as a rescue signal if you get lost in the woods.