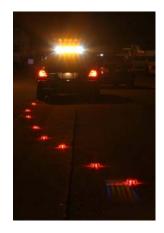

By placing **PowerFlare**® units in a pattern, motorists are given even more warning, and you are given an increased safety zone. In certain cases, light bars on vehicles can be turned off to:

- reduce the costs (and pollution) from idling engines
- lower fleet fuel consumption
- avoid dead batteries from running lights with the engine off
- remove the attraction to drunk drivers

**PowerFlare**® units can also be placed on or *inside* of standard traffic cones, can be attached to barricades, and can even be attached to personnel.

For a fraction of the cost of a light bar, substantial additional protection can be obtained. The **PowerFlare**® electronic traffic safety system is a critical extension to your vehicle lighting and safety investment.