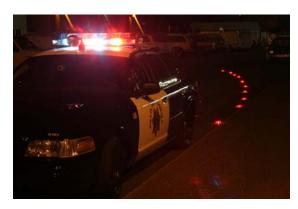

## **Extend the Zone of Safety**

The PowerFlare® Electronic Beacon Supplements Vehicle Light Bars

The **PowerFlare**® electronic beacon is an extremely rugged traffic safety device, designed to be used instead of flares and as a *supplemental vehicle safety lighting system*. Each **PowerFlare**® unit is <u>about the size of a hockey puck</u> and is <u>strong enough to withstand being run over by motor vehicles (including trucks)</u>. In today's world of tight budgets, the **PowerFlare**® electronic beacon system *saves you money* by paying for itself in the first 24 hours of use vs. old-fashioned flares. For road and public safety workers who don't use road flares, this product is even more critical.

By placing **PowerFlare**® units in a pattern, motorists are given even more warning, and you are given an increased safety zone. In certain cases, light bars on vehicles can be turned off to:

- reduce the costs (and pollution) from idling engines
- lower fleet fuel consumption
- avoid dead batteries from running lights with the engine off
- remove the attraction to drunk drivers

**PowerFlare**® units can also be placed on or *inside* of standard traffic cones, can be attached to barricades, and can even be attached to personnel.

For a fraction of the cost of a light bar, substantial additional protection can be obtained. The **PowerFlare**® electronic traffic safety system is a critical extension to your vehicle lighting and safety investment.